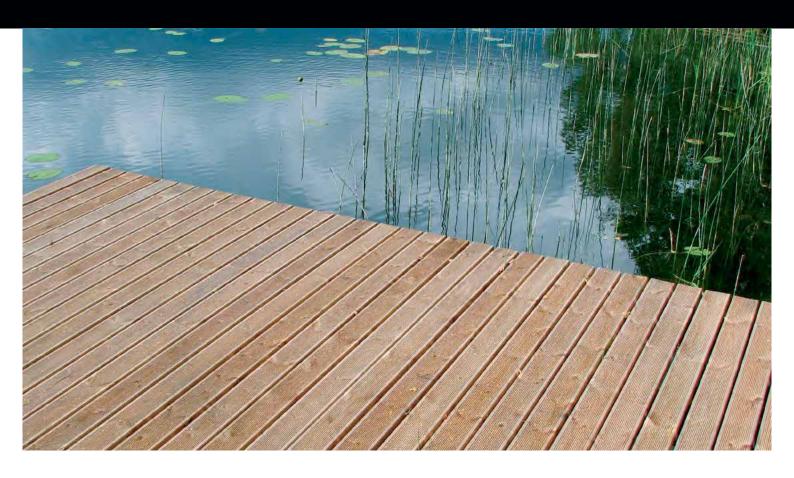

## FERROUS Siberian larch decking

Woodmood Ferrous decking boards are made of Siberian larch, which is an extremely durable and weather resistant material for outdoor use. The wood has been tinted with a mixture of ferrous sulphate and pigment, instantly giving it a weathered grey tone and

protecting it against the effects of bacteria and fungi. Siberian larch is very durable in moist or wet environments due to its density and abundant tannin and resin content.

After finishing treatment, Siberian larch decking boards are weatherproof and almost maintenance-free. This makes larch the best choice for building a terrace.

The surface needs to be cleaned lightly every year, repeated finishing is not necessary.

The product is easy to install and already finished; it does not require any treating or additional protection for outdoor use. The greyish tone is achieved during production, and the material is also environmentally friendly.