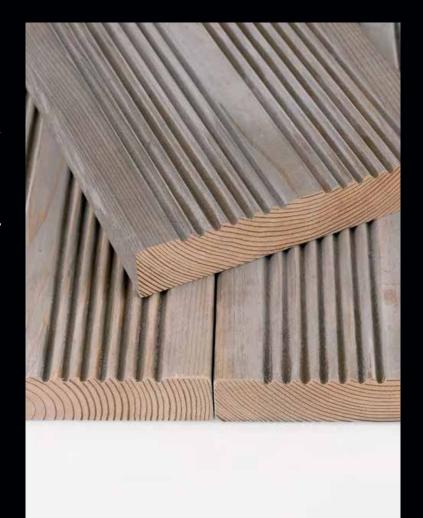

## FERROUS Siberian larch decking

Woodmood Ferrous decking boards are made of Siberian larch, which is an extremely durable and weather resistant material for outdoor use. The wood has been tinted with a mixture of ferrous sulphate and pigment, instantly giving it a weathered grey tone and

- Species: Siberian larch
- Covered area (useful): 2.3 m² (4 pcs) per package
- Surface treatment: smooth, planed, finished using ferrous sulphate
- Colour: Old Look
- · Profile: DECK
- Dimensions: 27 × 144 mm
- · Cover width: 144 mm
- Length: 4000 mm (net length: 4000 mm)
- Package dimensions: 108 × 144 × 4000 mm