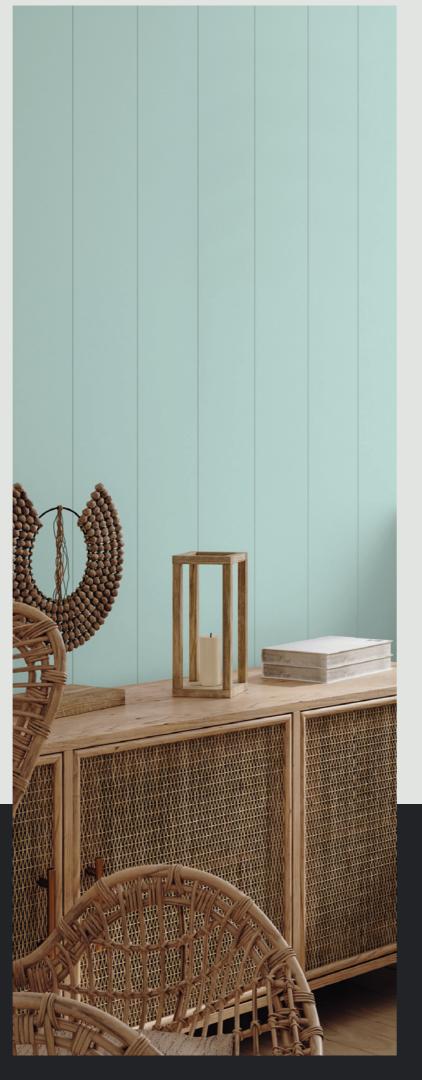

### Duck Egg Blue (NCS S 1510-B80G)

Evoking the crisp, clear skies of Nordic summers, Duck Egg Blue envelops interiors in a tranquil embrace. Its delicate hue, reminiscent of a pale morning sky reflected on calm waters, infuses spaces with a sense of airy serenity. With subtle undertones of blue and green, this color exudes a refreshing vitality, bringing a touch of natural beauty indoors. Like a gentle breeze sweeping through an open window, Duck Egg Blue adds a sense of lightness and grace to any space, creating a peaceful sanctuary where time seems to stand still.