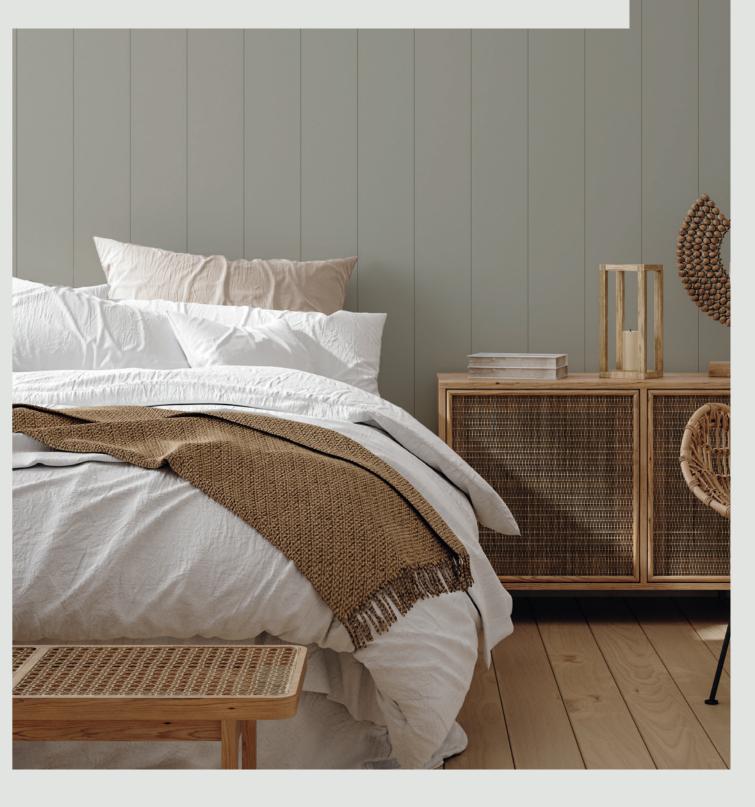

#### Fossil Grey (NCS S 2502-Y)

Inspired by the weathered elegance of Nordic landscapes, Fossil Grey captures the timeless beauty of natural stone and driftwood. Its soft, muted hue evokes the serene atmosphere of misty mornings and rocky shores, infusing spaces with a sense of quiet sophistication. With delicate hints of warmth woven into its cool undertones, Fossil Grey radiates a subtle charm, effortlessly complementing both modern and traditional interiors. Like a whisper of history preserved in stone, this color adds depth and character to any space, creating a harmonious balance between light and shadow.