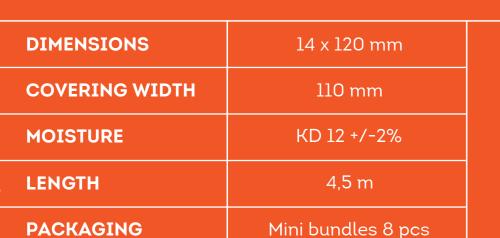

## **Products**

Nordic style cladding and ceiling boards with natural colors create warm and cozy atmosphere.

INSTALLATION
INSTRUCTIONS